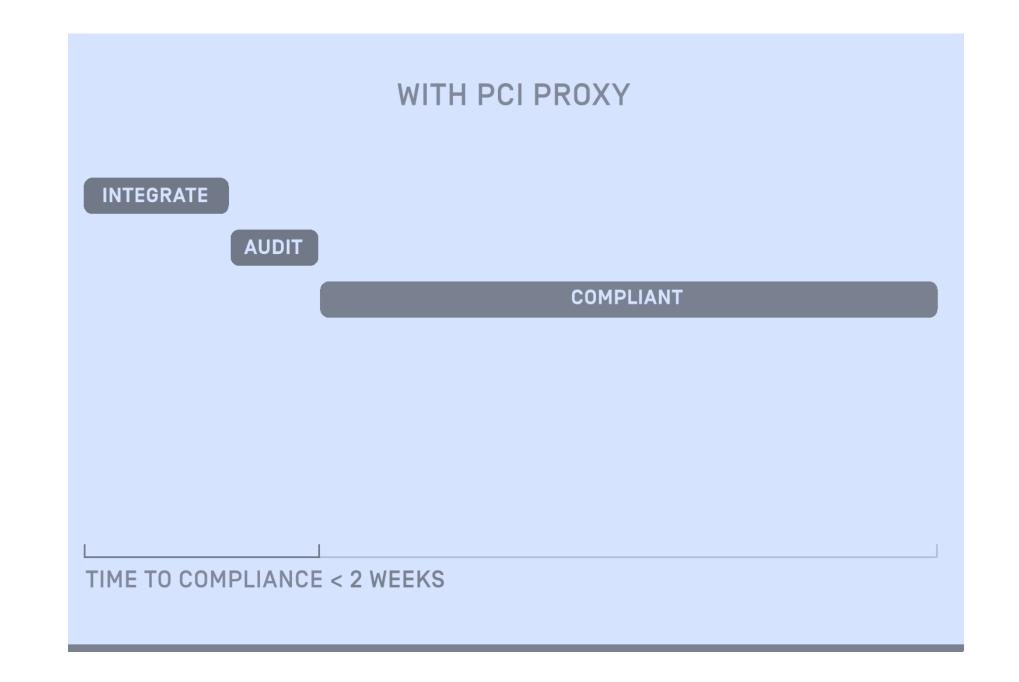

# Simplify PCI-compliance, shift the responsibility to Planet.

PCI Proxy provides Merchants with scalable ways to collect, store and manage the use of credit card information from any online channel in a PCI-compliant environment on their behalf.

- Avoid storing card data internally
- Avoid fines
- Minimise PCI-scope

- Reduce audit costs
- Compatible with any of your integrations
- Focus on driving sales

Today's most advanced companies use PCI Proxy to tokenize and store sensitive payment data because achieving PCI compliance should not take ages, slow down product sprints or cost a fortune.