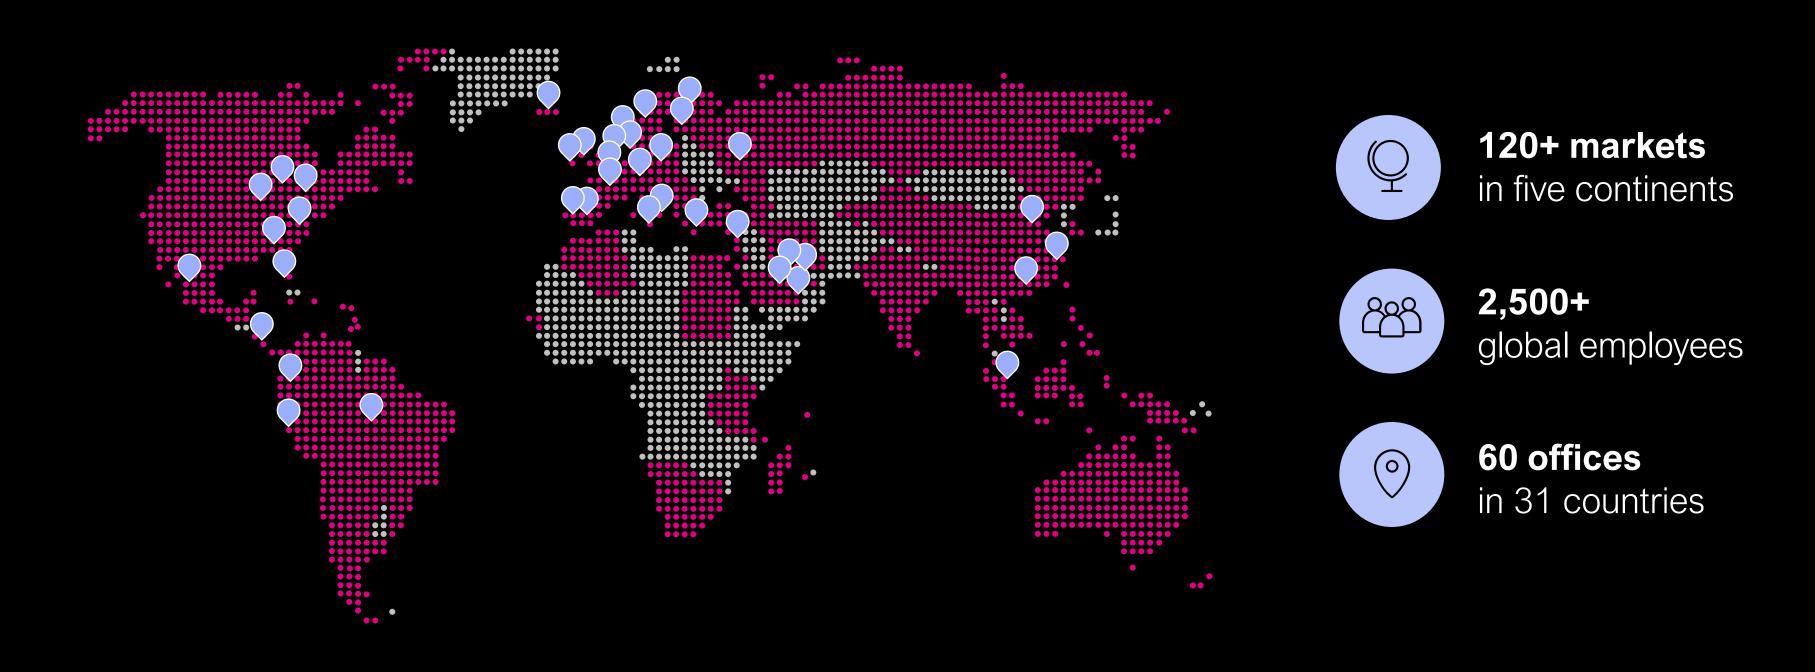

# Building secure, flexible payment flows with PCI Proxy & Datatrans

Payments and software: Better when connected



#### Single trusted partner across the world



150,000+ terminals connected on our platform **800,000+** merchants globally

**€90bn** annual transaction value

**1.3bn** card volumes processed annually

**465m** online annual transaction volume

**835m** in-person annual transaction volume

## Make life easier by connecting software and payments









**Transport** 



**Financial** 



(PMS) **Hotel Digital Services** Order Management Systems (OMS) **PCI Compliance Software** 

**POS Gateway Digital Gateway Terminals Alternative Payment Methods** (APMs)

Revenue optimisation (DCC) VAT Refunds (Loyalty) Intelligence







# One partner for all your online payment needs

Power your checkout with Planet's Online Gateway, whether it's website or in-app.



# Over 361M digital transactions processed in 2024 Accept major cards + wall