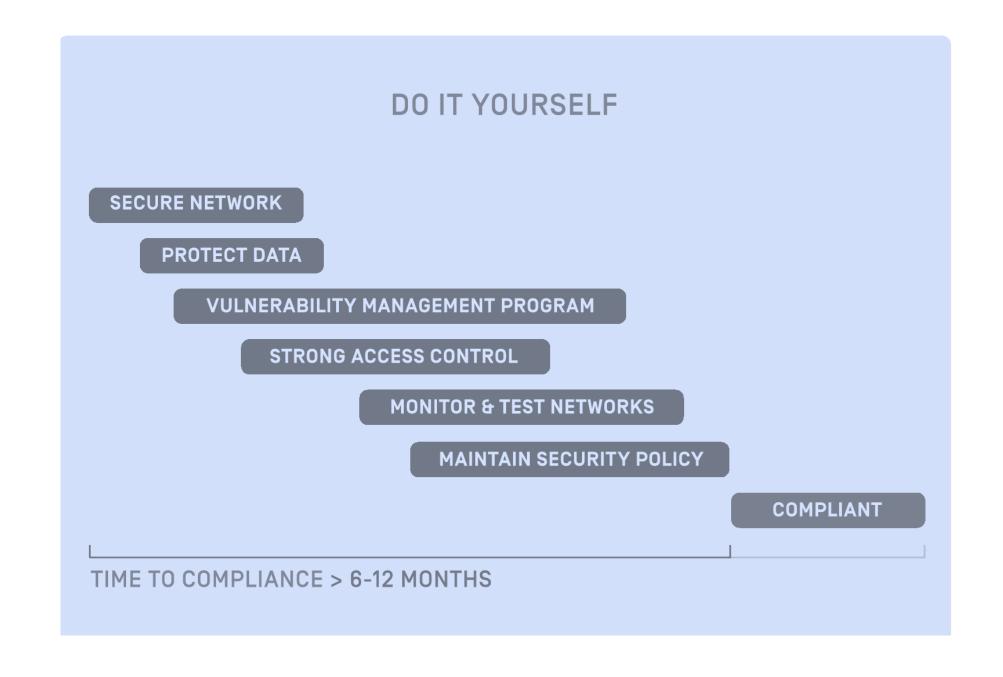

# Navigate PCI compliance inhouse.

Merchants need to handle the collection, storage, and management of large amounts of credit card information from various online sources, all while adhering to PCI DSS regulations.

- Risk of data breaches
- Risk of regulatory fines
- Risk of being in PCI scope

- Requires dedicated team of experts
- Requires robust encryption
- Meeting PCI requirements