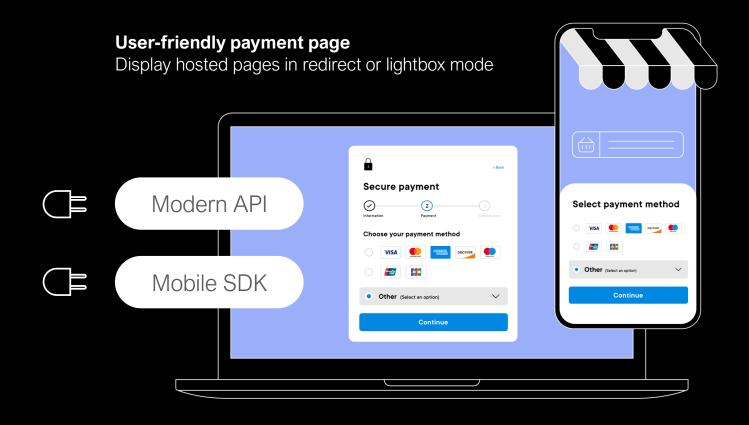

#### Integrations

- Redirect and Lightbox
- Mobile SDK
- Secure fields
- API endpoints
- Plugin