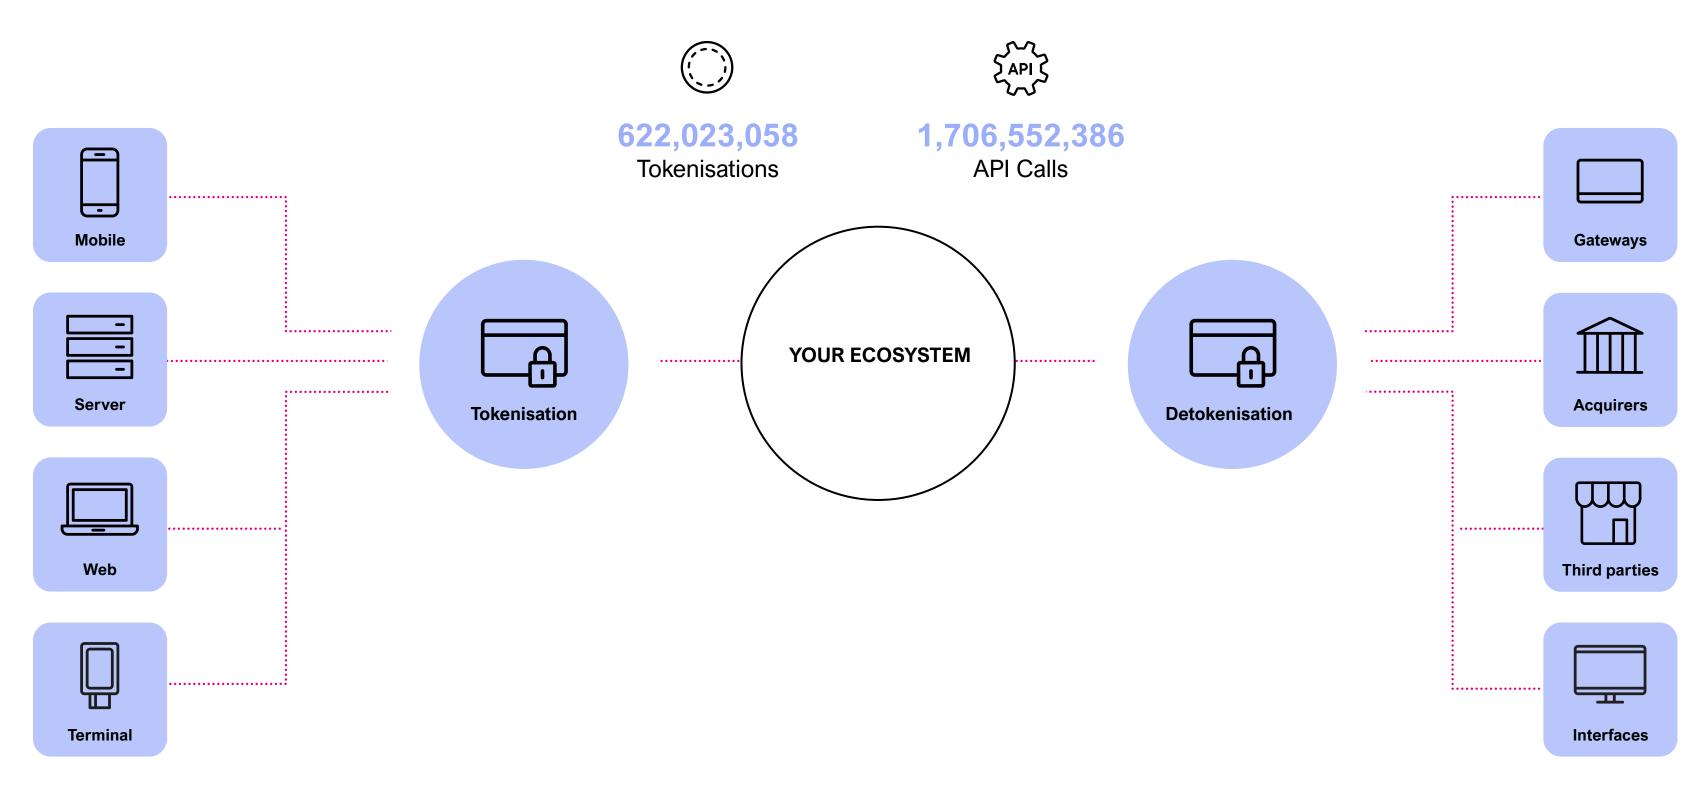

## **Tokenise customer payment data and reduce PCI compliance**

PCI Proxy and Datatrans together allow you to choose how you collect customer payment data, while storing and managing that data securely across your payment flows.

#### Collect and store tokens however you want